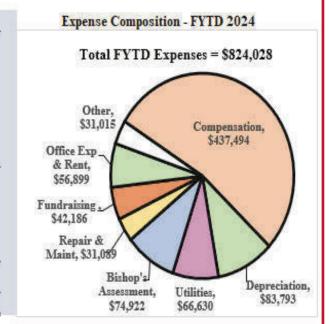

#### January Financial Report - Fiscal Year 2024

| 2024   |
|--------|
|        |
| 38,532 |
| 04,706 |
| 35,020 |
| 39,726 |
| 11,885 |
| 70,143 |
|        |

Thank you for your contributions to St. Rose and Good Shepherd Mission.

> Next update will be March 23 & 24, 2024

Questions? Always welcome, please send to finance@stroseanthem.com.

#### Contributions Summary

| FYTD 2024 |              | 1/31/2024                                                                                    |                                                                                                             |
|-----------|--------------|----------------------------------------------------------------------------------------------|-------------------------------------------------------------------------------------------------------------|
|           | INCOME COMPA | 150000                                                                                       | THE CONTRACT                                                                                                |
| S         | 628,254      | 5                                                                                            | 81,531                                                                                                      |
|           |              |                                                                                              |                                                                                                             |
| 5         | 289,402      | S                                                                                            | 20,120                                                                                                      |
|           | 49,200       |                                                                                              | 4,200                                                                                                       |
|           | 135,000      |                                                                                              | 20                                                                                                          |
| S         | 473,602      | S                                                                                            | 24,320                                                                                                      |
|           |              |                                                                                              |                                                                                                             |
| 5         | 6,772        | 5                                                                                            | 1,230                                                                                                       |
|           | 1,000        |                                                                                              | E                                                                                                           |
| S         | 7,772        | 5                                                                                            | 1,230                                                                                                       |
| S         | 1,109,628    | S                                                                                            | 107,081                                                                                                     |
|           | s            | \$ 628,254<br>\$ 289,402<br>49,200<br>135,000<br>\$ 473,602<br>\$ 6,772<br>1,000<br>\$ 7,772 | \$ 628,254 \$<br>\$ 289,402 \$<br>49,200<br>135,000<br>\$ 473,602 \$<br>\$ 6,772 \$<br>1,000<br>\$ 7,772 \$ |

Note: All above are presented exclusive of credit card fees. FYTD = Fiscal Year-to-Date (July 1 - December 31, 2023)